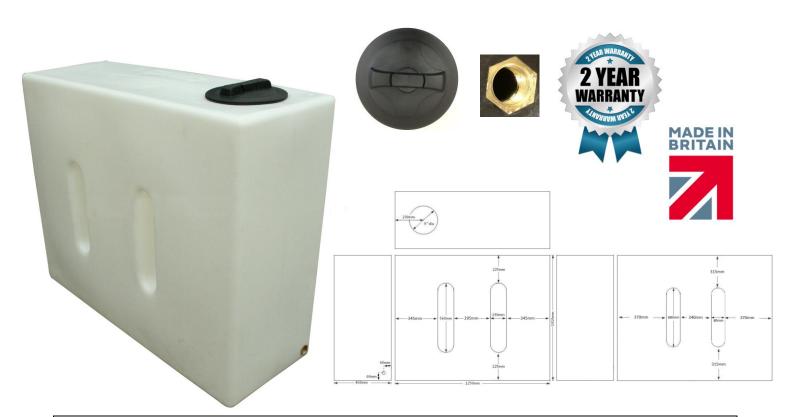

# ECO500V1NAT

Product description: upright 500 litre rectangular baffled water tank, suitable for internal or vehicular use

| Product Information |        |       |        |         |              |
|---------------------|--------|-------|--------|---------|--------------|
| Height              | Length | Width | Weight | Outlet  | Lid          |
| 1010mm              | 1250mm | 460mm | 33kg   | 1 " BSP | 9" screwdown |

## PRODUCT NOTES:

Sizes approximate, owing to shrinkage Specification subject to change; please call to confirm details.

- Tank must be sited on level, fully supporting base
- When used in a vehicle, tank must be securely fastened
- Additional fittings can be added as and where required without compromising tank's structural integrity

#### **PRODUCT DETAILS:**

- Made from virgin polymer
- Approximate wall thickness: 6-7mm
- 9" vented lid as standard
- 1" brass threaded outlet moulded into the tank
- Central baffles

### **OPTIONAL EXTRAS:**

- Brass tap
- Brass isolation valve with hose connector
- Tank connectors
- Stainless steel inserts
- Non vented lid
- Additional lid

#### **BENEFITS:**

- Ideal for window cleaning and car valeting
- Semi-translucent plastic water level visible
- Integral baffles interrupts water flow during transportation
- Robust, heavy duty product; industrial strength
- Holds shape when full of water
- Slimline tank; ideal when space is limited
- Rotationally moulded for strength & durability
- 2 year warranty against manufacturing defects